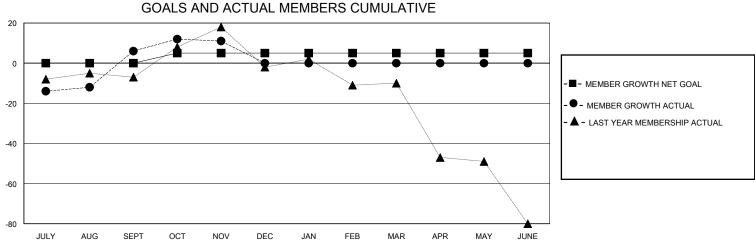

## MONTHLY MEMBERSHIP PROGRESS REPORT

District 2 A2

GMT: LOCATION TEXAS GMT CA

| •             |               |             |               |                       |                        |                         | • • • • • • • • • • • • • • • • • • • •            |  |  |
|---------------|---------------|-------------|---------------|-----------------------|------------------------|-------------------------|----------------------------------------------------|--|--|
|               | Club          | s           |               | Members               |                        |                         |                                                    |  |  |
|               | RESULTS FOR   | R 2023-2024 |               | RESULTS FOR 2023-2024 |                        |                         |                                                    |  |  |
| QUARTER       | NEW CLUB GOAL | NEW CLUBS   | DROPPED CLUBS | QUARTER MEMI          | BER GROWTH NET<br>GOAL | MEMBER GROWTH<br>ACTUAL | DROPPED<br>MEMBERS ACTUAL<br>(including transfers) |  |  |
| JULY/AUG/SEPT | 0             | 1           | 1             | JULY/AUG/SEPT         | 0                      | 64                      | 47                                                 |  |  |
| OCT/NOV/DEC   | 1             | 0           | 1             | OCT/NOV/DEC           | 5                      | 16                      | 8                                                  |  |  |
| JAN/FEB/MAR   | 0             | 0           | 0             | JAN/FEB/MAR           | 0                      | 0                       | 0                                                  |  |  |
| APR/MAY/JUNE  | 0             | 0           | 0             | APR/MAY/JUNE          | 0                      | 0                       | 0                                                  |  |  |