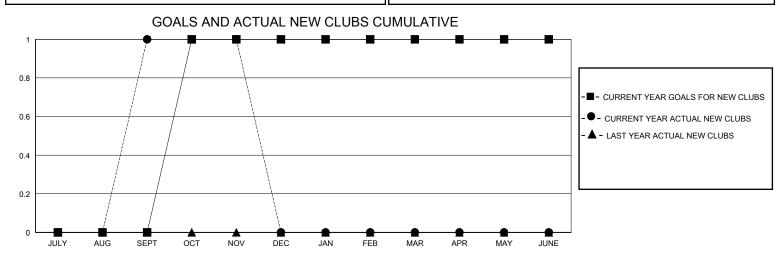

## MONTHLY MEMBERSHIP PROGRESS REPORT

District 2 A2

GMT: LOCATION TEXAS GMT CA

| •             |               |             |               |                       |                        |                         | • • • • • • • • • • • • • • • • • • • •            |  |  |
|---------------|---------------|-------------|---------------|-----------------------|------------------------|-------------------------|----------------------------------------------------|--|--|
|               | Club          | s           |               | Members               |                        |                         |                                                    |  |  |
|               | RESULTS FOR   | R 2023-2024 |               | RESULTS FOR 2023-2024 |                        |                         |                                                    |  |  |
| QUARTER       | NEW CLUB GOAL | NEW CLUBS   | DROPPED CLUBS | QUARTER MEMI          | BER GROWTH NET<br>GOAL | MEMBER GROWTH<br>ACTUAL | DROPPED<br>MEMBERS ACTUAL<br>(including transfers) |  |  |
| JULY/AUG/SEPT | 0             | 1           | 1             | JULY/AUG/SEPT         | 0                      | 64                      | 47                                                 |  |  |
| OCT/NOV/DEC   | 1             | 0           | 1             | OCT/NOV/DEC           | 5                      | 16                      | 8                                                  |  |  |
| JAN/FEB/MAR   | 0             | 0           | 0             | JAN/FEB/MAR           | 0                      | 0                       | 0                                                  |  |  |
| APR/MAY/JUNE  | 0             | 0           | 0             | APR/MAY/JUNE          | 0                      | 0                       | 0                                                  |  |  |